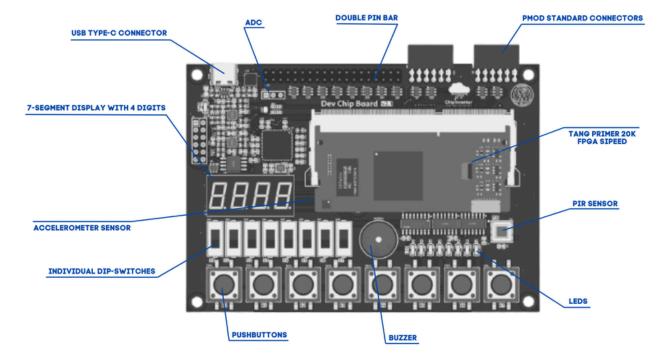

## **Features**

It provides pre-made connections and support circuitry for a plethora for the most used sensors and peripherals available on the market, such as:

- 1x FPGA Tang Primer 20k:
- 1x Integrated Engraving System:
- 8x Push Buttons;
- 8x Colored Leds;
- 8x individual Dip-Switches;
- 1x PIR Presence Sensor:
- 1x Passive Buzzer;
- 1x Accelerometer Sensor:
  - Integrated temperature sensor • 3x 10-bit ADC converters
- 1x 7-segment display with 4 digits.
- 2x PMOD standard connectors;
- 1x Double pin bar:
- 1x USB Type-C connector