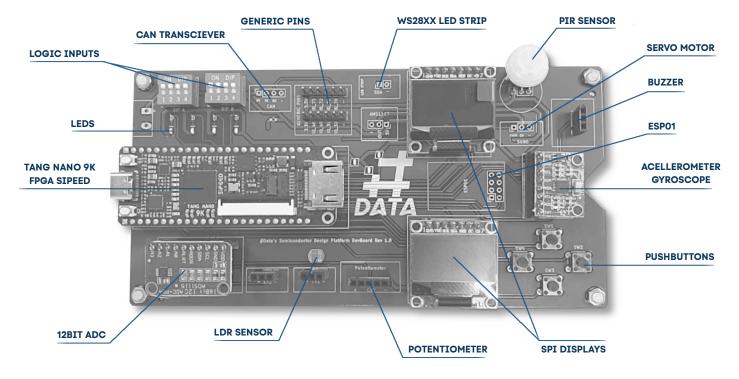

Aiming to provide a complete environment for everyone to learn about FPGAs and semiconductor design, we have developed the **ChipInventor DevBoard**.

At its core, the affordable and well-documented TangNano 9k FPGA board from SiPeed offers 8640 logic units that will easily accommodate small to medium projects.

## **Features**

It provides pre-made connections and support circuitry for a plethora for the most used sensors and peripherals available on the market, such as:

. 4x Pushbutton . 1x LDR sensor . 1x Buzzer . 1x ESP01

. 1x WS28xx LED strip . 8x Logic inputs . 1x Servo motor . 1x CAN transciever

. 8x Generic I/O . 1x 12 bit ADC . 1x PIR sensor . 1x Accelerometer & gyroscope

. 2x SPI displays . 4x LEDs